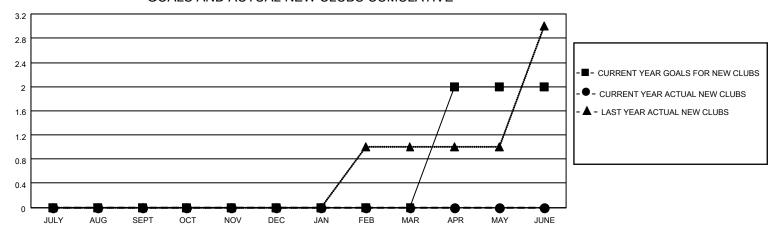

## District 110BN

| Results as of: | 8/31/2021 |
|----------------|-----------|
|----------------|-----------|

| Clubs                 |               |           | Members               |               |                       |                         |                                                    |
|-----------------------|---------------|-----------|-----------------------|---------------|-----------------------|-------------------------|----------------------------------------------------|
| RESULTS FOR 2021-2022 |               |           | RESULTS FOR 2021-2022 |               |                       |                         |                                                    |
| QUARTER               | NEW CLUB GOAL | NEW CLUBS | DROPPED CLUBS         | QUARTER MEMB  | ER GROWTH NET<br>GOAL | MEMBER GROWTH<br>ACTUAL | DROPPED<br>MEMBERS ACTUAL<br>(including transfers) |
| JULY/AUG/SEPT         | 0             | 0         | 0                     | JULY/AUG/SEPT | 0                     | 5                       | 7                                                  |
| OCT/NOV/DEC           | 0             | 0         | 0                     | OCT/NOV/DEC   | 0                     | 0                       | 0                                                  |
| JAN/FEB/MAR           | 0             | 0         | 0                     | JAN/FEB/MAR   | 0                     | 0                       | 0                                                  |
| APR/MAY/JUNE          | 2             | 0         | 0                     | APR/MAY/JUNE  | 40                    | 0                       | 0                                                  |

## GOALS AND ACTUAL NEW CLUBS CUMULATIVE

| DROPPED CLUBS: 0           |   | 2 CLUBS OF 74 ADDED 1 OR<br>MORE NEW MEMBERS | GENDER DISTRIBUTION       |                |  |
|----------------------------|---|----------------------------------------------|---------------------------|----------------|--|
|                            |   |                                              | MALE                      | 1,492 (84.20%) |  |
|                            |   |                                              | FEMALE                    | 280 (15.80%)   |  |
| DROPPED MEMBERS            |   |                                              | NON BINARY                | 0 (0.00%)      |  |
| <u>BIXOTT EB WEIWBEIXO</u> |   |                                              | PREFER NOT TO ANSWER      | 0 (0.00%)      |  |
| DECEASED                   | 1 |                                              |                           | G (G.GG 75)    |  |
| CLUB CANCELLED             | 0 | CLICK HERE FOR CUMULATIVE                    | TOTAL FAMILY UNIT MEMBERS | 0              |  |
| OTHER                      | 6 | MEMBERSHIP DATA                              |                           |                |  |
| TOTAL                      | 7 |                                              | FAMILY MEMBERS PAYING HAI | LF DUES 0      |  |
|                            |   |                                              |                           |                |  |