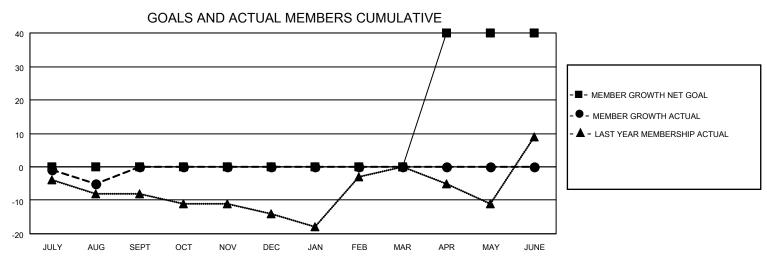

## District 110BN

| Results as of: | 8/31/2021 |
|----------------|-----------|
|----------------|-----------|

| Clubs                 |               |           | Members               |               |                       |                         |                                                    |
|-----------------------|---------------|-----------|-----------------------|---------------|-----------------------|-------------------------|----------------------------------------------------|
| RESULTS FOR 2021-2022 |               |           | RESULTS FOR 2021-2022 |               |                       |                         |                                                    |
| QUARTER               | NEW CLUB GOAL | NEW CLUBS | DROPPED CLUBS         | QUARTER MEMB  | ER GROWTH NET<br>GOAL | MEMBER GROWTH<br>ACTUAL | DROPPED<br>MEMBERS ACTUAL<br>(including transfers) |
| JULY/AUG/SEPT         | 0             | 0         | 0                     | JULY/AUG/SEPT | 0                     | 5                       | 7                                                  |
| OCT/NOV/DEC           | 0             | 0         | 0                     | OCT/NOV/DEC   | 0                     | 0                       | 0                                                  |
| JAN/FEB/MAR           | 0             | 0         | 0                     | JAN/FEB/MAR   | 0                     | 0                       | 0                                                  |
| APR/MAY/JUNE          | 2             | 0         | 0                     | APR/MAY/JUNE  | 40                    | 0                       | 0                                                  |